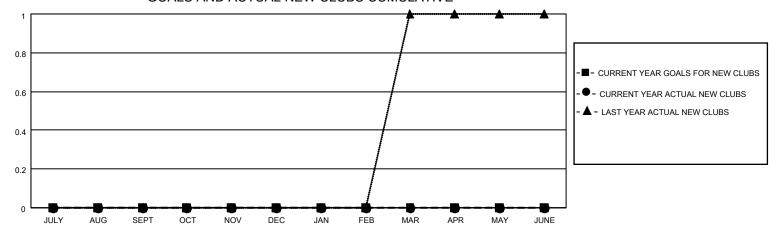

### GOALS AND ACTUAL NEW CLUBS CUMULATIVE

## District 22 D

| Clubs         |               |             |               | Members               |                         |                         |                                                    |  |
|---------------|---------------|-------------|---------------|-----------------------|-------------------------|-------------------------|----------------------------------------------------|--|
|               | RESULTS FOR   | R 2020-2021 |               | RESULTS FOR 2020-2021 |                         |                         |                                                    |  |
| QUARTER       | NEW CLUB GOAL | NEW CLUBS   | DROPPED CLUBS | QUARTER MEM           | IBER GROWTH NET<br>GOAL | MEMBER GROWTH<br>ACTUAL | DROPPED<br>MEMBERS ACTUAL<br>(including transfers) |  |
| JULY/AUG/SEPT | 0             | 0           | 0             | JULY/AUG/SEPT         | 0                       | 34                      | 29                                                 |  |
| OCT/NOV/DEC   | 0             | 0           | 0             | OCT/NOV/DEC           | 0                       | 24                      | 45                                                 |  |
| JAN/FEB/MAR   | 0             | 0           | 0             | JAN/FEB/MAR           | 0                       | 18                      | 11                                                 |  |
| APR/MAY/JUNE  | 0             | 0           | 0             | APR/MAY/JUNE          | 0                       | 0                       | 0                                                  |  |