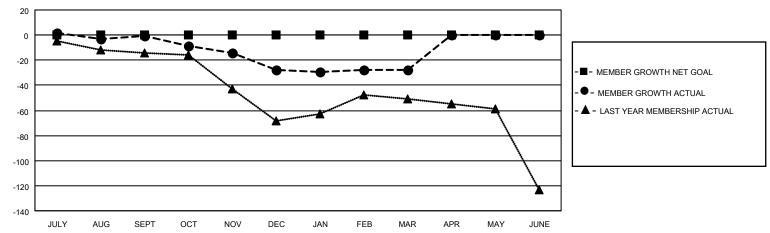

#### GOALS AND ACTUAL MEMBERS CUMULATIVE

| DROPPED CLUBS: 0 |    | 16 CLUBS OF 36 ADDED 1 OR MORE<br>NEW MEMBERS | GENDER DISTRIBUTION             |              |     |
|------------------|----|-----------------------------------------------|---------------------------------|--------------|-----|
|                  |    |                                               | MALE                            | 760 (63.07%) |     |
|                  |    |                                               | FEMALE                          | 445 (36.93%) |     |
| DROPPED MEMBERS  |    |                                               |                                 |              |     |
| DECEASED         | 17 | CLICK HERE FOR CUMULATIVE                     | TOTAL FAMILY UNIT MEMBERS       |              | 242 |
| CLUB CANCELLED   | 0  | MEMBERSHIP DATA                               |                                 |              | 400 |
| OTHER            | 68 |                                               | FAMILY MEMBERS PAYING HALF DUES |              | 123 |
| TOTAL            | 85 |                                               | DOLO                            |              |     |

## District 22 D

| Clubs         |               |             |               | Members               |                         |                         |                                                    |  |
|---------------|---------------|-------------|---------------|-----------------------|-------------------------|-------------------------|----------------------------------------------------|--|
|               | RESULTS FOR   | R 2020-2021 |               | RESULTS FOR 2020-2021 |                         |                         |                                                    |  |
| QUARTER       | NEW CLUB GOAL | NEW CLUBS   | DROPPED CLUBS | QUARTER MEM           | IBER GROWTH NET<br>GOAL | MEMBER GROWTH<br>ACTUAL | DROPPED<br>MEMBERS ACTUAL<br>(including transfers) |  |
| JULY/AUG/SEPT | 0             | 0           | 0             | JULY/AUG/SEPT         | 0                       | 34                      | 29                                                 |  |
| OCT/NOV/DEC   | 0             | 0           | 0             | OCT/NOV/DEC           | 0                       | 24                      | 45                                                 |  |
| JAN/FEB/MAR   | 0             | 0           | 0             | JAN/FEB/MAR           | 0                       | 18                      | 11                                                 |  |
| APR/MAY/JUNE  | 0             | 0           | 0             | APR/MAY/JUNE          | 0                       | 0                       | 0                                                  |  |